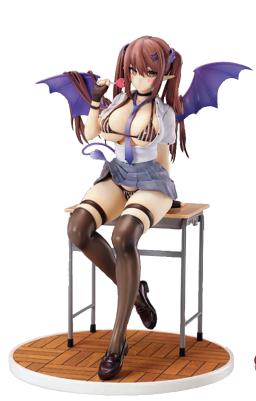

NOV22 2942 .....\$349.99

IRIS INOUE: ILLUSTRATION BY ALIOSARVIN 1/6-SCALE PVC FIGURE From Vibrastar. Based on an original illustration

by AliosArvin, Iris Inoue joins your collection an amazing figure from Vibrastar! She fills out her shirt and short skirt quite nicely; her skirt can be removed to expose her easy-access stockings, and an alternate upper body is included to display her with less coverage as well. The base with the copy machine is included too, as are water-transfer pubic decals! (STL244283) Scheduled to ship in September 2023. (3145/STL244283) (C: 1-1-2) NOTE: Available only within US and territories.

From **PREVIEWS** #410 November 2022 Page M-101

2022 Page M-101

\_ NOV22 2946...... \$439.99

softly behind her. She can be displayed without the swimsuit if you like. (STL244275) Scheduled to ship in June 2023. (3145/STL244275) (C: 1-1-2) NOTE: Available only within US and territories.