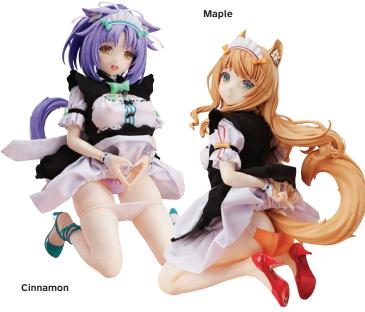

#### **NEKOPARA: CINNAMON 1/4-SCALE PVC FIGURE**

From BINDing. From the Visual Novel series depicting humanoid cats and their daly lives, Nekopara comes Cinnamon, the third daughter of the Minazuki cat sisters, as a 1/4 scale figure! Based on an illustration drawn by Sayori, Cinnamon's Patisserie La Soleil uniform is made out of actual cloth. Her fluffy skirt, apron, and pannier are realistically reproduced with texture to match the source material. Two types of panties are included, and La Soleil's uniforms are all cast-off so you can enjoy Cinnamon from every angle! (STL226974) Scheduled to ship in October 2022. (6817/BG60125) (C: 1-1-2) NOTE: Available only within US and territories.

From **PREVIEWS** #406 July 2022 page M-80

\_ JUL22 3091.....\$534.99

#### **NEKOPARA: MAPLE 1/4-SCALE PVC FIGURE**

From BINDing. From the Visual Novel series Nekopara, comes Maple, the second daughter of the Minazuki cat sisters! This 1/4 scale figure is based on an illustration drawn by Sayori and has been reproduced 3D scale figure. Maple's Patisserie La Soleil uniform is made out of actual cloth, and her fluffy skirt, apron and pannier are realistically reproduced! Of course, La Soleil's uniforms are all cast-off. 2 types of panties are also available, one for her holding it and the other for wearing. (STL227692) Scheduled to ship in January 2023. (6817/ BG60126) (C: 1-1-2) NOTE: Available only within US and territories.

From **PREVIEWS** #406 July 2022 page M-80

\_\_ JUL22 3092......\$549.9

storage. (STL227550) Scheduled to ship in November

**2022.** (6817/RB56036) (C: 1-1-2) **NOTE:** Available only within US and territories. From **PREVIEWS** #406 July 2022 page M-80