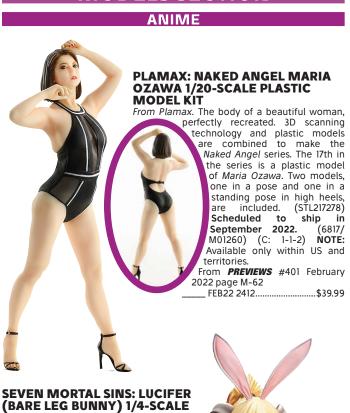

From **PREVIEWS** #401 February 2022 page 410

\_ FEB22 1930.....\$17.95

**PVC FIGURE** 

page M-63

From FREEing. From Seven Mortal Sins comes a bunny girl figure of the Demon Lord of Pride, Lucifer! Her bold pose and impressive

body are truly the height of sin! This time,

the figure also features bare legs for a

new look. (STL211058) Scheduled to ship

in June 2022. (6817/F51052) (C: 1-1-2)

NOTE: Available only within US and

From **PREVIEWS** #401 February 2022

....\$364.99

\_ FEB22 2427.....