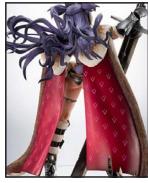

#### **PARADISE & PALADINS NO. 3: RAKO VAN SHEIM** 1/7-SCALE FIGURE

From Ami Ami. From the fan comic Paradise & Paladins by Rco Wada comes a beautiful 1/7th scale of their original character, the solitary King of Usa, Rako Van Sheim! Her characteristic cloak, rabbit ears and tail, plus her impressive physique, have all been fithfully recreated. Her hard armor, fur, and battle damage is carefully modeled with great care. This PVC figure measures around 11" from the tip of the sword hilt to the base, a perfect addition to any figure colleciton. (STL217218) Scheduled to ship in March 2023. (3145/STL217218) (C: 1-1-2) **NOTE:** Available only within US and territories.

From **PREVIEWS** #401 February 2022 page M-69

FEB22 2481......\$414.99