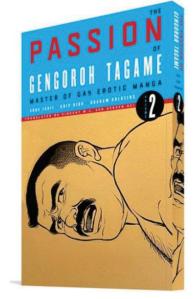

#### THE PASSION OF **GENGOROH TAGAME VOLUME 2 GN**

(W/A) Gengoroh Tagame

The long-awaited second English language anthology from the master of "bara" manga. Kings, monks, cops, athletes: no manly man is safe from the deliciously depraved fantasies of gay manga master Gengoroh Tagame. In this unabashedly adult collection of BDSM comics, Tagame serves up what his fans love best: elaborate, sensational, beautifully rendered erotica. The long-awaited follow-up to Tag-ame's breakthrough collection, The Passion of Gengoroh Tagame Vol. 2 features a treasure trove of long and short stories previously unpublished in English, accompanied by original essays and an exclusive new interview with the internationally renowned cartoonist. With its over-the-top explicitness, this

intense collection of erotic stories depicting scenes of BDSM between hypermasculine men, The Passion of Gengoroh Tagame is a must-have for Tagame fans as well as fans of "Bara" manga (manga created primarily by gay men for a gay male audience) and bear cultures in general. Produced by veteran "Japanist" Anne Ishii and filmmaker Graham Kolbeins, with a jacket design by longtime Tagame fan and acclaimed graphic designer, Chip Kidd. SC, 400pgs, B&W. (STL211118) (C: 1-1-2) **NOTE:** Not available in Canada, Hong Kong, Malaysia, Indonesia, & UK.

From **PREVIEWS** #401 February 2022 page 296

.....\$34.99 FEB22 1444......