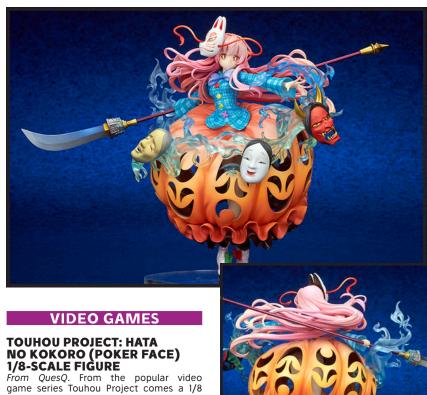

From **PREVIEWS** #401 February 2022 page M-76

\_ FEB22 25271 ....

scale figure of the main antagonist of Hopeless Masquerade, Hata no Kokoro! She stands about 8" tall and features all of her "expressions" floating around her as she stands on her base. (STL217219) **Scheduled** to ship in November 2022. (3145) (C: 1-1-2) NOTE: Available only within US and territories.

From **PREVIEWS** #401 February 2022 page M-82 