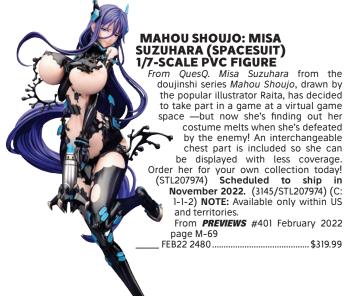

From **PREVIEWS** #401 February 2022 page M-68

**MAHOU SHOUJO: MISA** SUZUHARA (SPACESUIT) 1/7-SCALE PVC FIGURE

doujinshi series Mahou Shoujo, drawn by the popular illustrator Raita, has decided to take part in a game at a virtual game space —but now she's finding out her costume melts when she's defeated by the enemy! An interchangeable chest part is included so she can be displayed with less coverage. Order her for your own collection today! (STL207974) Scheduled to ship in November 2022. (3145/STL207974) (C: 1-1-2) NOTE: Available only within US

From **PREVIEWS** #401 February 2022 page M-69

FEB22 2480 .....\$319.99