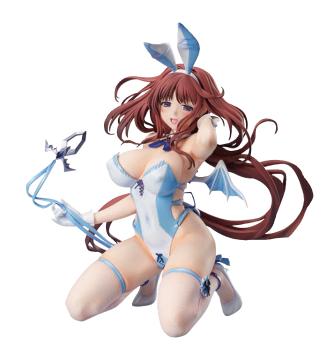

### YANYO ORIGINAL CHARACTER: MARIA (BUNNY OUTFIT) 1/4-SCALE PVC FIGURE

From FREEing. Yanyo and Freeing bring fans this stunning original figure! Featuring dynamic movement, this figure of Maria also includes removable clothing pieces so you can choose how to display her! (STL211069) Scheduled to ship in May 2022. (6817/BG60101) (C: 1-1-2) NOTE: Available only within US and territories.

From **PREVIEWS** #401 February 2022 page M-70