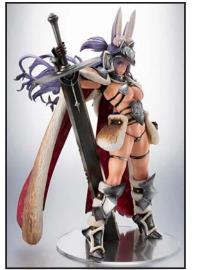

#### **PARADISE & PALADINS NO. 3: RAKO VAN SHEIM** 1/7-SCALE FIGURE

From Ami Ami. From the fan comic Paradise & Paladins by Rco Wada comes a beautiful 1/7th scale of their original character, the solitary King of Usa, Rako Van Sheim! Her characteristic cloak, rabbit ears and tail, plus her impressive physique, have all been fithfully recreated. Her hard armor, fur, and battle damage is carefully modeled with great care. This PVC figure measures around 11" from the tip of the sword hilt to the base, a perfect addition to any figure colleciton. (STL217218) Scheduled to ship in March 2023. (3145/STL217218) (C: 1-1-2) **NOTE:** Available only within US and territories.

From **PREVIEWS** #401 February 2022 page M-69

FEB22 2481......\$414.99