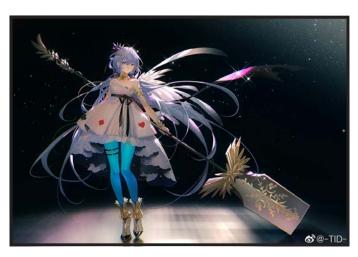

#### **VOCALOID VSINGER: LUO TIANYI** (THE MARK OF MUSIC) 1/7-SCALE FIGURE

From Blackberry. Presenting a 1/7-scale figure of the first Chinese female Vocaloid Luo Tianyi in her "The Mark of Music" look! Measuring 11 3/8" tall, she is captured in her empire waist dress while she holds her large weapon behind her back. Plus, she includes an alternate lower body part to display her without her leggings! Let her resonate as part of your collection! (STL217221) Scheduled to ship in December 2022. (3145) (C: 1-1-2) NOTE: Available only within US and territories.

From **PREVIEWS** #401 February 2022 page M-76

FEB22 2524 ......\$409.99