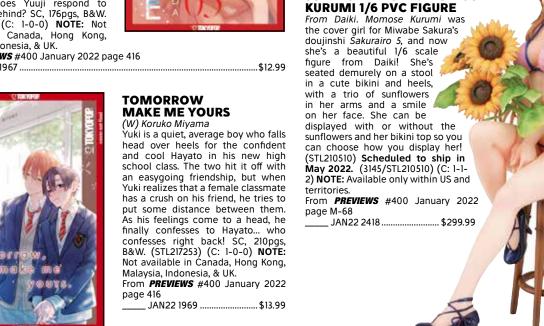

, B&W. (STL217252) (C: 1-0-0) **NOTE**: Not available in Canada, Hong Kong, Malaysia, Indonesia, & UK.



From **PREVIEWS** #400 January 2022 page 416





ANIME



#### SEVEN MORTAL SINS: ASMODEUS 1/7 PVC FIGURE (BARE LEG BUNNY VERSION)

From FREEing. From Seven Mortal Sins comes a bunny girl figure of the Demon Lord of Lust, Asmodeus! Her perfect proportions and inviting expression are sure to add some excitement to your life! This time, the figure also features bare legs for a new look. Be sure to display her with *Lucifer: Bare Leg Bunny Ver.*, also available for preorder! (STL211945) **Scheduled to ship in June 2022.** (6817/F51051) (C: 1-1-2) **NOTE**: Available only within US and territories. From **PREVIEWS** #400 January 2022 page M-68

**SUNFLOWER GIRL: MOMOSE** 

JAN22 2415 ..







# ELF VILLAGE: 7TH VILLAGER SYLVIA 1/6 PVC FIGURE (LIMITED VERSION) From Tops/Vertex. The seventh member of the Elf Village figure lineup from Vertex is the swordfighter Sylvia! She's strong and confident, and she knows that training every day is essential to keep her skills sharp! Her outfit fearlessly shows off her polished physique; her skirt, armor and top can be removed so you can choose how you want to

DESIGNER TOY

you can choose how you want to display. this 1/6 scale figure stands about 9.7" tall. This Limited version includes a sculpted base, alternate faceplate and a 11.7" x 16.5" print of the original illustration! (STL206706) Scheduled to ship in April 2022. (3145/STL206706) (C: 1-1-2) NOTE: Available only within US and territories.

From **PREVIEWS** #400 January 2022