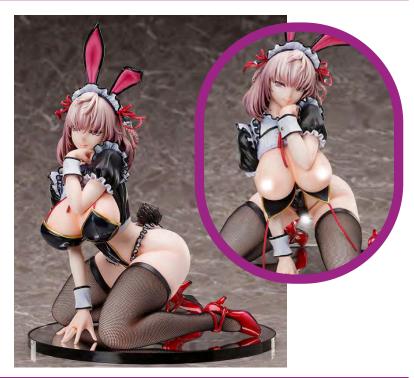

## **BINDING CREATOR'S OPINION: SARA NOGAMI** (BUNNY OUTFIT) 1/4-SCALE PVC FIGURE

From BINDing. BINDing presents this original bunny girl character, Sarah Nogami, in stunning 1/4-scale! This one of a kind addition to the Creator's Opinion line from BINDing is based on an illustration created exclusively for this figure. This cute busty bunny comes with a variety of interchangeable pieces and clothing parts so you can display her however you like! Sarah comes with a mirrored base and real fishnet stockings so you can truly enjoy her from every angle. (STL205283) **Scheduled to ship in April 2022.** (6817/ BG60093) (C: 1-1-2) **NOTE:** Available only within US and territories. From **PREVIEWS** #399 December 2021 page M-59

DEC21 2528.....\$439.99