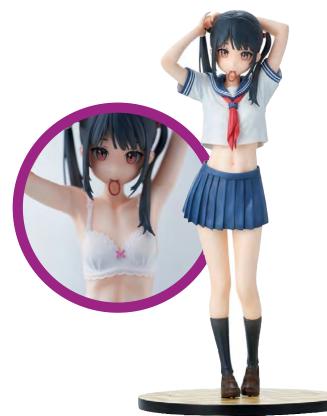

## RIDDLE JOKER: MAYU SHIKIBE (AMIAMI) 1/7-SCALE PVC FIGURE

From AliceGlint. Mayu Shikibe from the popular game Riddle Joker comes to life in 1/7-scale! Stepping carefully over a pile of books, she's wearing her lab coat and giving you a conspiratorial wink. An interchangeable hair part allows you to displayher with her glasses on, and this AmiAmi limited version comes with a bonus Smiling faceplate! (STL207020) Scheduled to ship in June 2022. (3145/STL207020) (C: 1-1-2) NOTE: Available only within US and territories. From **PREVIEWS** #399 December 2021 page M-84

\_\_ DEC21 2739 ......\$314.9