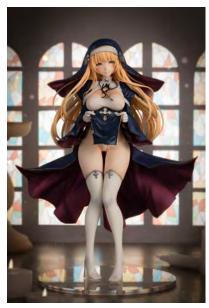

### ORIGINAL CHARACTER: CHARLOTTE 1/6-SCALE PVC FIGURE

From Vibrastar. Based on an original illustration by the popular artist Fuyuyuki Nanami, this naughty nun Charlotte is here to answer your prayers! Her hair and the hems of her veil and habit flow in the breeze as she poses for you, lifting the front of her garment. Alternate upper and lower-body parts mean you can choose how you display her. Charlotte stands approximately 10" tall in 1/6-scale, and a base is included. (STL207969) Scheduled to ship in August 2022. (3145/STL207969) (C: 1-1-2) NOTE: Available only within US and territories.

From **PREVIEWS** #399 December 2021 page

\_ DEC21 2654.....\$344.99