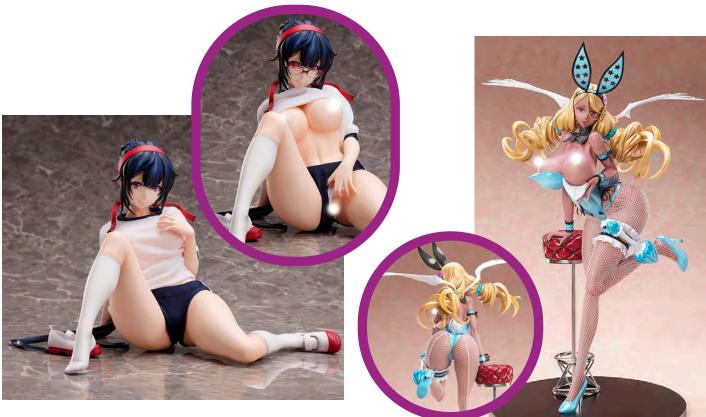

## IZUMI MAHIRU ORIGINAL ILLUSTRATION: YUKI NIKAIDO 1/6-SCALE PVC FIGURE

From Daiki. This figure of aspiring idol Yuki Nikaido is based on an original illustration by Mahiru Izumi! She's a little shy, but she wants to be a glittering idol someday, and your support means a lot to her! Since her blouse, skirt, bra, panties and ribbon are all removable, there are lots of different display options for you to explore. A base is included too. (STL206462) Scheduled to ship in April 2022. (3145/STL206462) (C: 1-1-2) NOTE: Available only within US and territories.

From **PREVIEWS** #399 December 2021 page M-59

\_ DEC21 2650 ......\$329.99

## KUKI SATO'S ORIGINAL CHARACTER: NINA SUMERAGI (BUNNY COMBAT) 1/5-SCALE PVC FIGURE

From FROG. Based on an original illustration of Kuki Sato comes a stunning 1/5-scale figure of Nina Sumeragi, now in Bunny Combat Uniform! Standing at a staggering 12" tall including the rabbit ears, this figure is the largest in FROG history! Her glossy bunny costume and her rocket launcher positioned behind her slender long legs, this figure is full of details from head to toe. You can choose how to display her with the inclusion of interchangeable pieces to make her look more like the original illustration. Enjoy the night and explore space together with Nina Sumeragi as she defeats her enemies! (STL204688) Scheduled to ship in April 2022. (6817) (C: 1-1-2) NOTE: Available only within US and territories.

From **PREVIEWS** #399 December 2021 page M-59

DEC21 2653 ......\$354.9