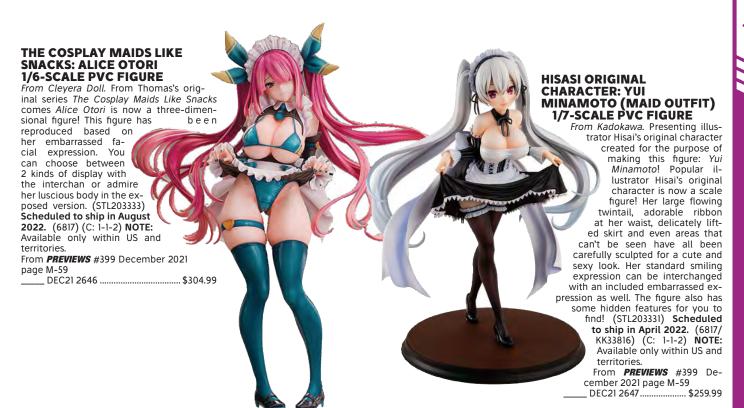

## **BINDING CREATOR'S OPINION: SARA NOGAMI** (BUNNY OUTFIT) 1/4-SCALE PVC FIGURE

From BINDing. BINDing presents this original bunny girl character, Sarah Nogami, in stunning 1/4-scale! This one of a kind addition to the Creator's Opinion line from BINDing is based on an illustration created exclusively for this figure. This cute busty bunny comes with a variety of interchangeable pieces and clothing parts so you can display her however you like! Sarah comes with a mirrored base and real fishnet stockings so you can truly enjoy her from every angle. (STL205283) **Scheduled to ship in April 2022.** (6817/ BG60093) (C: 1-1-2) **NOTE:** Available only within US and territories. From **PREVIEWS** #399 December 2021 page M-59

DEC21 2528.....\$439.99

## IZUMI MAHIRU ORIGINAL ILLUSTRATION: YUKI NIKAIDO 1/6-SCALE PVC FIGURE

From Daiki. This figure of aspiring idol Yuki Nikaido is based on an original illustration by Mahiru Izumi! She's a little shy, but she wants to be a glittering idol someday, and your support means a lot to her! Since her blouse, skirt, bra, panties and ribbon are all removable, there are lots of different display options for you to explore. A base is included too. (STL206462) Scheduled to ship in April 2022. (3145/STL206462) (C: 1-1-2) NOTE: Available only within US and territories.

From **PREVIEWS** #399 December 2021 page M-59

\_ DEC21 2650 ......\$329.99