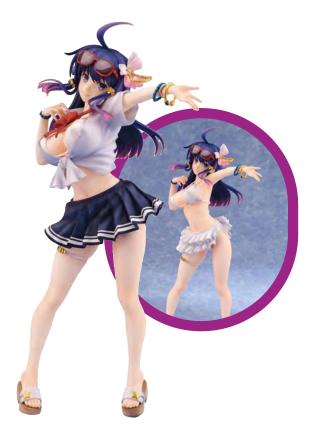

## KUKI SATO'S ORIGINAL CHARACTER: NINA SUMERAGI (BUNNY COMBAT) 1/5-SCALE PVC FIGURE

From FROG. Based on an original illustration of Kuki Sato comes a stunning 1/5-scale figure of Nina Sumeragi, now in Bunny Combat Uniform! Standing at a staggering 12" tall including the rabbit ears, this figure is the largest in FROG history! Her glossy bunny costume and her rocket launcher positioned behind her slender long legs, this figure is full of details from head to toe. You can choose how to display her with the inclusion of interchangeable pieces to make her look more like the original illustration. Enjoy the night and explore space together with Nina Sumeragi as she defeats her enemies! (STL204688) Scheduled to ship in April 2022. (6817) (C: 1-1-2) NOTE: Available only within US and territories.

From **PREVIEWS** #399 December 2021 page M-59

DEC21 2653 ......\$354.9