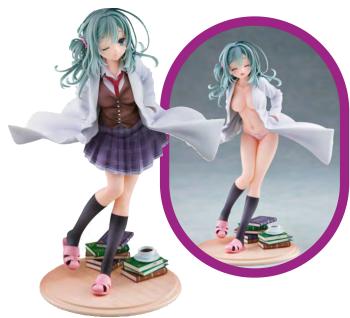

## RIDDLE JOKER: MAYU SHIKIBE (AMIAMI) 1/7-SCALE PVC FIGURE

From AliceGlint. Mayu Shikibe from the popular game Riddle Joker comes to life in 1/7-scale! Stepping carefully over a pile of books, she's wearing her lab coat and giving you a conspiratorial wink. An interchangeable hair part allows you to displayher with her glasses on, and this AmiAmi limited version comes with a bonus Smiling faceplate! (STL207020) Scheduled to ship in June 2022. (3145/STL207020) (C: 1-1-2) NOTE: Available only within US and territories. From **PREVIEWS** #399 December 2021 page M-84

\_\_ DEC21 2739 ......\$314.9